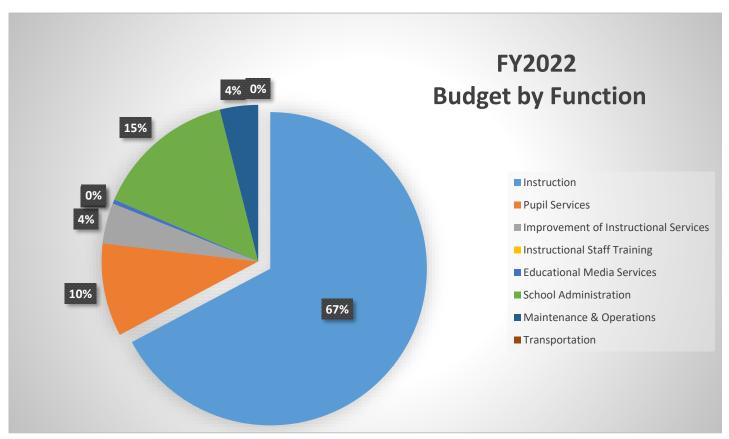

| Account | Account Description                   | FTE   | Budget          | Per Pupil    |
|---------|---------------------------------------|-------|-----------------|--------------|
|         |                                       |       |                 |              |
| 1000    | Instruction                           | 36.00 | \$<br>3,321,499 | \$<br>13,286 |
| 2100    | Pupil Services                        | 5.25  | \$<br>474,596   | \$<br>1,898  |
| 2210    | Improvement of Instructional Services | 2.00  | \$<br>207,086   | \$<br>828    |
| 2213    | Instructional Staff Training          | -     | \$<br>-         | \$<br>-      |
| 2220    | Educational Media Services            | 0.50  | \$<br>21,008    | \$<br>84     |
| 2400    | School Administration                 | 6.50  | \$<br>720,492   | \$<br>2,882  |
| 2600    | Maintenance & Operations              | 3.50  | \$<br>195,047   | \$<br>780    |
| 2700    | Transportation                        | -     | \$<br>-         | \$<br>-      |
|         | Total                                 | 53.75 | \$<br>4,939,728 | \$<br>19,759 |